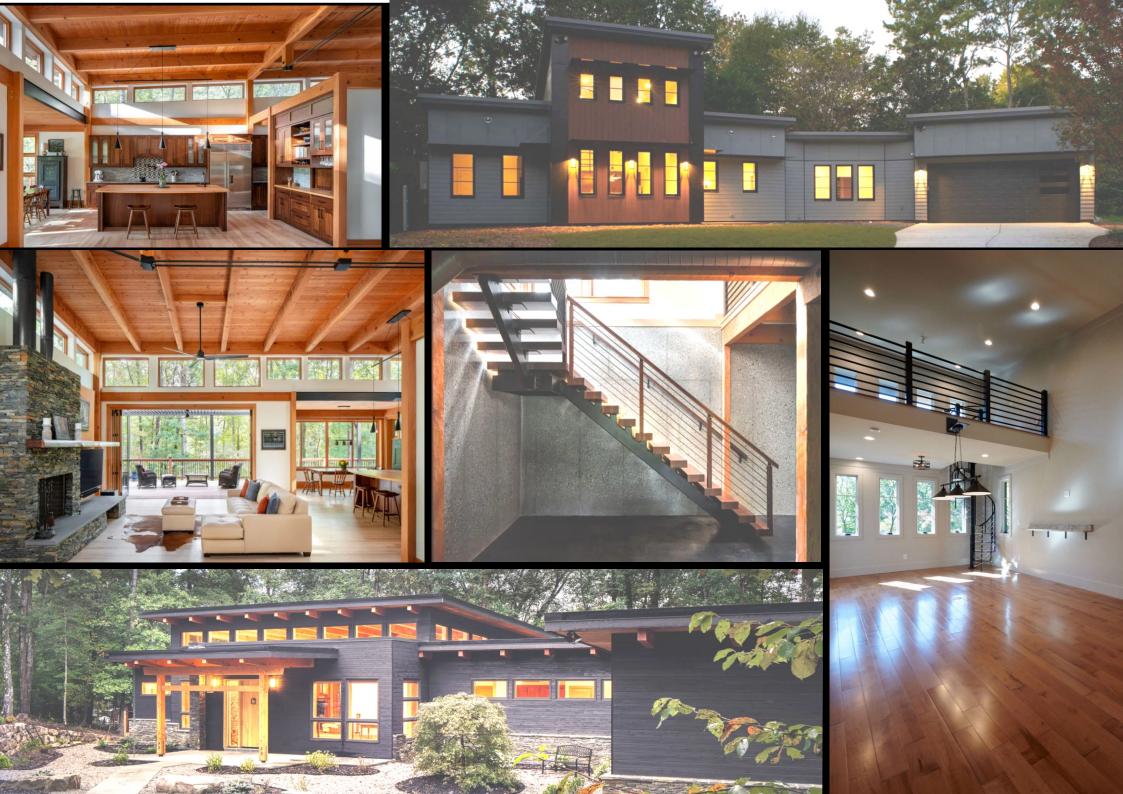

Gammon Precast Modular home designs vary in style and size. Actually they have no design limitations and one can customize it in so many ways and therefore create his Dream Home.

There is a misconception that Gammon Precast modular homes look alike. Modular homes have no design limitations. They can be built for accessible living and designed for future conveniences.

You can create any modular home ranging from a traditional center hall, Farm houses, chalets, Spanish, Turkish, Modern or any design of your own choice and style. You can add any style window or architectural detail that you desire. Nearly all host plans can be turned into Gammon modular homes, in other words, dream homes.

A great architect does much more than design a great looking house. Certainly, curb appeal is a large part of the task, as this is what people see first, but an architect is responsible for the functional design of the home as well. It's the little things that make a house truly a dream home and Gammon Pakistan Precast has the expertise to blend the forms and functions & execute plans to perfection.