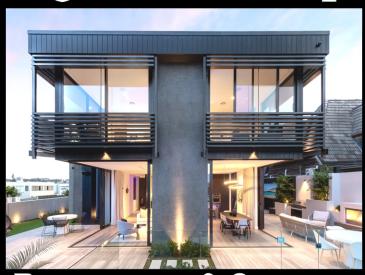

Gammon Precast Modular home designs vary in style and size. Actually they have no design limitations and one can customize it in so many ways and therefore create his Dream Home.

There is a misconception that Gammon Precast modular homes look alike. Modular homes have no design limitations. They can be built for accessible living and designed for future conveniences.

You can create any modular home ranging from a traditional center hall, Farm houses, chalets, Spanish, Turkish, Modern or any design of your own choice and style. You can add any style window or architectural detail that you desire. Nearly all host plans can be turned into Gammon modular homes, in other words, dream homes.