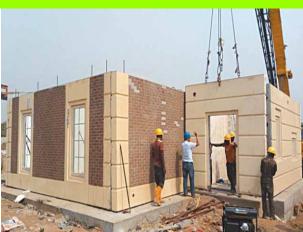

#### What is modular?

Precast concrete modular houses are residential structures that are constructed using precast concrete components. These houses are designed and built off-site in a factory-controlled environment, where the concrete modules are manufactured The modules are typically made up of foundations, columns, beams, girders, walls, floors, and roofs, which are cast and cured in a controlled factory setting. These components are precisely engineered to fit together seamlessly, allowing for efficient and rapid assembly on the construction site.

One of the key advantages of precast concrete modular houses is their speed of construction. Since the majority of the building process takes place in the factory, the on-site construction time is significantly reduced. This allows for quicker completion of the house, minimizing construction delays and reducing overall project costs.