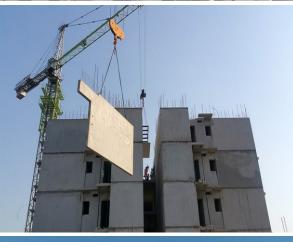

#### What is modular?

Precast concrete modular houses are residential structures that are constructed using precast concrete components. These houses are designed and built off-site in a factory-controlled environment, where the concrete modules are manufactured The modules are typically made up of foundations, columns, beams, girders, walls, floors, and roofs, which are cast and cured in a controlled factory setting. These components are precisely engineered to fit together seamlessly, allowing for efficient and rapid assembly on the construction site.

One of the key advantages of precast concrete modular houses is their speed of construction. Since the majority of the building process takes place in the factory, the on-site construction time is significantly reduced. This allows for quicker completion of the house, minimizing construction delays and reducing overall project costs.