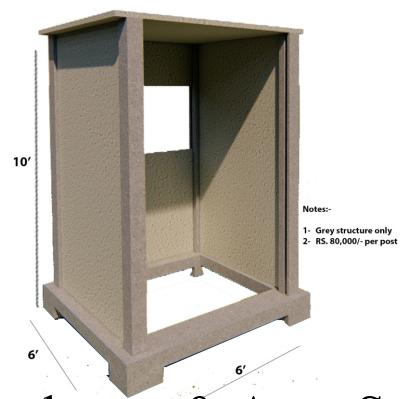

# HI-RISE

10 Marla double storey luxury house of DHA & Bahria town Design

5 Marla double storey luxury house of DHA & Bahria town Design

Check Post, Washrooms and Control Panel/ Electric Rooms Industrial Shed, Controlled Sheds (Poultry/ Animal) and Cold Storage