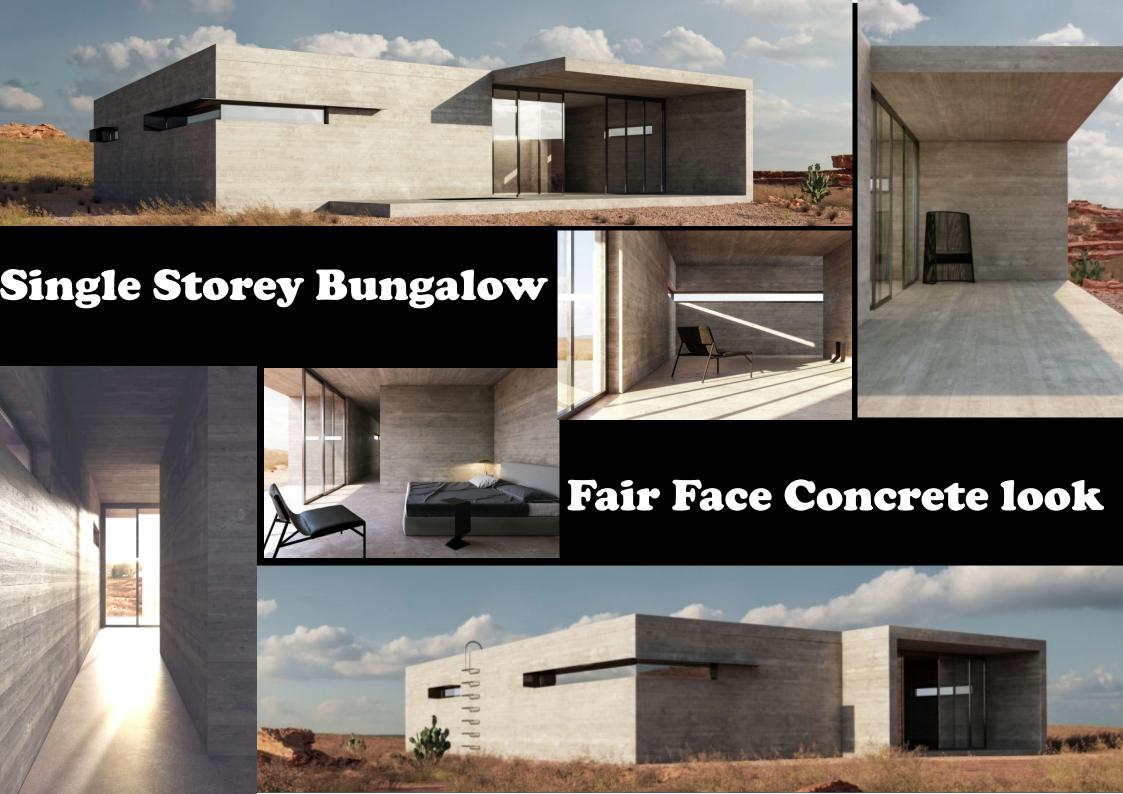

Gammon Precast Modular home designs vary in style and size. Actually they have no design limitations and one can customize it in so many ways and therefore create his Dream Home.

There is a misconception that Gammon Precast modular homes look alike. Modular homes have no design limitations. They can be built for accessible living and designed for future conveniences.

You can create any modular home ranging from a traditional center hall, Farm houses, chalets, Spanish, Turkish, Modern or any design of your own choice and style. You can add any style window or architectural detail that you desire. Nearly all host plans can be turned into Gammon modular homes, in other words, dream homes.

A great architect does much more than design a great looking house. Certainly, curb appeal is a large part of the task, as this is what people see first, but an architect is responsible for the functional design of the home as well. It's the little things that make a house truly a dream home and Gammon Pakistan Precast has the expertise to blend the forms and functions & execute plans to perfection.