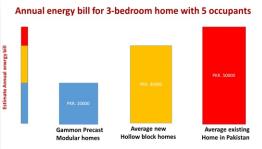

e design and construction stages of the project. Gammon Precast Modular Homes and building have great fire resistivity and often eliminate the costly process of fireproofing. Gammon Precast Modular construction is extremely fast, and very durable.

Gammon Precast Modular Homes can be erected in any weather condition including harsh winters and rainy season. Gammon Precast Modular Homes have great fire ratings, are very acoustic efficient, and versatile.















**Seismic Performance** 

**Speedy Construction** 

Flexibility

Re-cycleable & Re-useable

**Quality controlled** 

No waste

**Light Weight** 















**Environmental friendly** 

**Moisture Repellent** 

**EPS Insulation** 

Fire Resistant

**Acoustic controlled** 

Almost zero maintenance

**Energy Efficient** 









- Do all Modular Homes look a like?
- Can I have my own custom design for my Gammon Precast Home?
- Are Gammon Precast Homes limited in features?

Gammon Precast Modular home designs vary in style and size. Actually they have no design limitations and one can customize it in so many ways and therefore create his Dream Home.

There is a misconception that Gammon Precast modular homes look alike. Modular homes have no design limitations. They can be built for accessible living and designed for future conveniences.

You can create any modular home ranging from a traditional center hall, Farm houses, chalets, Spanish, Turkish, Modern or any design of your own choice and style. You can add any style window or architectural detail that you desire. Nearly all host plans can be turned into G