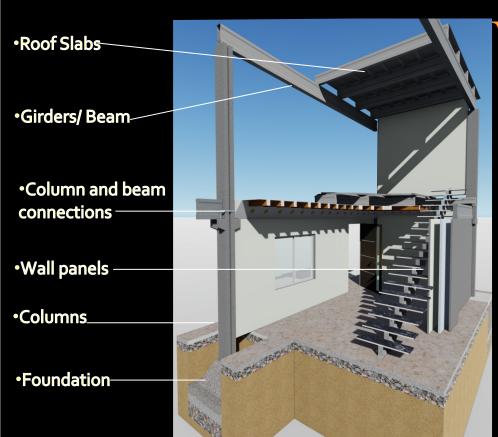

#### What is modular?

Precast concrete modular houses are residential structures that are constructed using precast concrete components. These houses are designed and built off-site in a factory-controlled environment, where the concrete modules are manufactured The modules are typically made up of foundations, columns, beams, girders, walls, floors, and roofs, which are cast and cured in a controlled factory setting. These components are precisely engineered to fit together seamlessly, allowing for efficient and rapid assembly on the construction site.