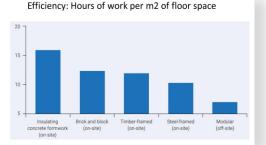

One of the key advantages of precast concrete modular houses is their speed of construction. Since the majority of the building process takes place in the factory, the on-site construction time is significantly reduced. This allows for quicker completion of the house, minimizing construction delays and reducing overall project costs.