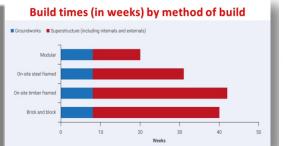

One of the key advantages of precast concrete modular houses is their speed of construction. Since the majority of the building process takes place in the factory, the on-site construction time is significantly reduced. This allows for quicker completion of the house, minimizing construction delays and reducing overall project costs.