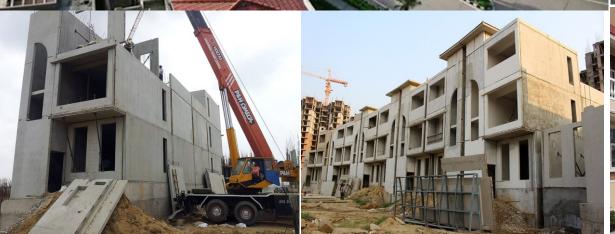

#### What is modular?

Precast concrete modular houses are residential structures that are constructed using precast concrete components. These houses are designed and built off-site in a factory-controlled environment, where the concrete modules are manufactured The modules are typically made up of foundations, columns, beams, girders, walls, floors, and roofs, which are cast and cured in a controlled factory setting. These components are precisely engineered to fit together seamlessly, allowing for efficient and rapid assembly on the construction site.

One of the key advantages of precast concrete modular houses is their speed of construction. Since the majority of the building process takes place in the factory, the on-site construction time is significantly reduced. This allows for quicker completion of the house, minimizing construction delays and reducing overall project costs.

You can create any modular home ranging from a traditional center hall, Farm houses, chalets, Spanish, Turkish, Modern or any design of your own choice and style. You can add any style window or architectural detail that you desire. Nearly all host plans can be turned into Gammon modular homes, in other words, dream homes.