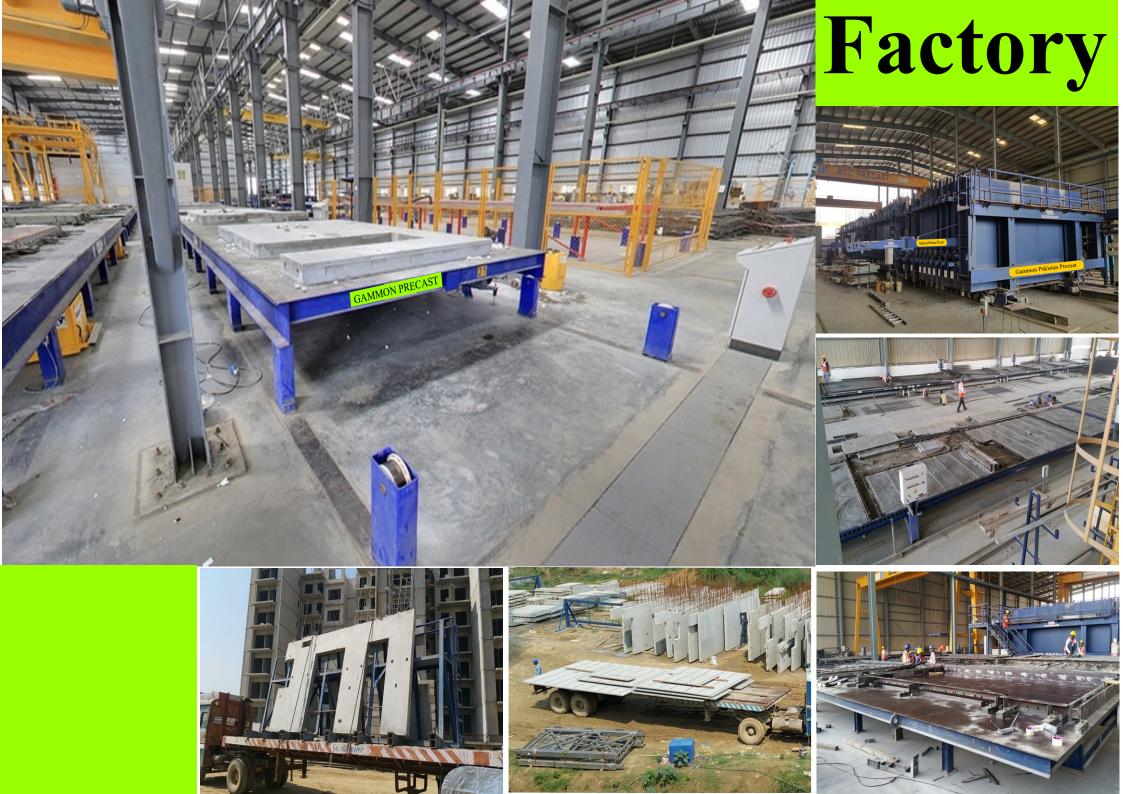

#### What is modular?

Precast concrete modular houses are residential structures that are constructed using precast concrete components. These houses are designed and built off-site in a factory-controlled environment, where the concrete modules are manufactured The modules are typically made up of foundations, columns, beams, girders, walls, floors, and roofs, which are cast and cured in a controlled factory setting. These components are precisely engineered to fit together seamlessly, allowing for efficient and rapid assembly on the construction site.

One of the key advantages of precast concrete modular houses is their speed of construction. Since the majority of the building process takes place in the factory, the on-site construction time is significantly reduced. This allows for quicker completion of the house, minimizing construction delays and reducing overall project costs.