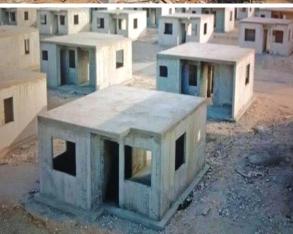

#### What is modular?

Precast concrete modular houses are residential structures that are constructed using precast concrete components. These houses are designed and built off-site in a factory-controlled environment, where the concrete modules are manufactured The modules are typically made up of foundations, columns, beams, girders, walls, floors, and roofs, which are cast and cured in a controlled factory setting. These components are precisely engineered to fit together seamlessly, allowing for efficient and rapid assembly on the construction site.

Gammon Precast Modular home designs vary in style and size. Actually they have no design limitations and one can customize it in so many ways and therefore create his Dream Home.

There is a misconception that Gammon Precast modular homes look alike. Modular homes have no design limitations. They can be built for accessible living and designed for future conveniences.