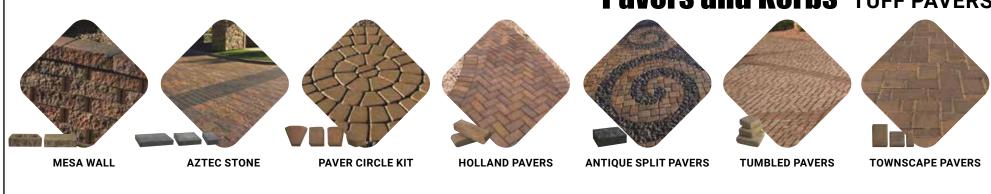

# **Pavers and Kerbs** tuff pavers

I SHAPE ZIG ZAG TRIANGULAR DUMBLE BRICK HEXAGON COLORADO

SHAPE

DESIGN

GRASS **PAVERS** 

GRASS

COBBLE

**PLAIN** 

**PAVERS** 

STONE

**ZIG ZAG** ANT

COMBO DESIGN GRASS GRID ARROW DESIGN

#### **COLORS AVAILABLE**