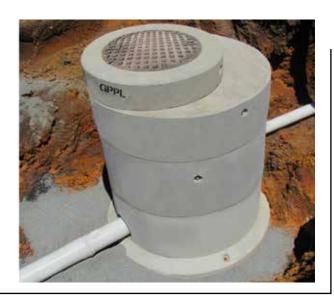

## **MANHOLE**

4 FOOT DIAMETER
5 FOOT DIAMETER
6 FOOT DIAMETER

## **ACCESSORIES**

MANHOLE COVER

SEPTIC TANK