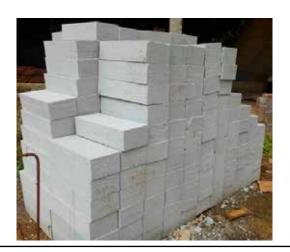

# **Masonry Blocks**

### **HOLLOW BLOCKS**

Size (Width & Height per inch/mm)

8\*8\*16/200\*190\*390

8\*8\*16/200\*190\*390

6\*8\*16/150\*190\*390

6\*8\*16/100\*190\*390

## **SOLID BLOCKS**

Size (Width & Height per inch/mm)

4\*8\*16/100\*190\*390

6\*8\*12/150\*190\*300

4\*8\*12/100\*190\*300