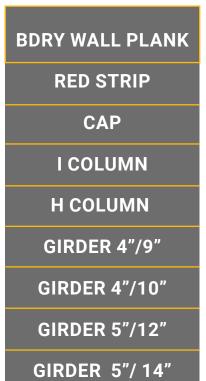

BLE





**PLAIN** 

**PAVERS** 

STONE

**ZIG ZAG** ANT

COMBO DESIGN GRASS GRID ARROW DESIGN

#### **COLORS AVAILABLE**









# **Clad stones**















# **Sewer Products**

### PIPE

6-9 " BSS 5911

12-84 " ASTM-C-76





## **MANHOLE**

4 FOOT DIAMETER
5 FOOT DIAMETER
6 FOOT DIAMETER





## **ACCESSORIES**

MANHOLE COVER



SEPTIC TANK







# **Highway & Railway Products**



# **Masonry Blocks**

#### **AUTOMATIC EGG LAYER BLOCK MAKING PLANT**

### **HOLLOW BLOCKS**

Size (Width & Height per inch/mm)

8\*8\*16/200\*190\*390

8\*8\*16/200\*190\*390

6\*8\*16/150\*190\*390

6\*8\*16/100\*190\*390











## **SOLID BLOCKS**

Size (Width & Height per inch/mm)

4\*8\*16/100\*190\*390

6\*8\*12/150\*190\*300

4\*8\*12/100\*190\*300

# **Pre-Cast Roof & Walls**

















# **Fabrication**

## **MANUFACTURING OF NEW PLANTS**



## **ACCESSORIES AND MOLDS**





## TRANSPORTATION, INSTALLATION AND OPERATION











# **Ready Mix Concrete**

**READY MIX CONCRETE** 

**GPPL RENTALS** 

**GPPL CONTRACTORS**