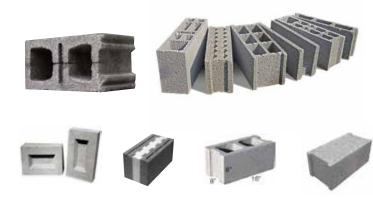

served.

# **Pavers and Kerbs** tuff pavers

































I SHAPE ZIG ZAG TRIANGULAR DUMBLE BRICK HEXAGON COLORADO

SHAPE

DESIGN

GRASS **PAVERS** 

GRASS

COBBLE





**PLAIN** 

**PAVERS** 

STONE

**ZIG ZAG** ANT

COMBO DESIGN GRASS GRID ARROW DESIGN

#### **COLORS AVAILABLE**









# **Clad stones**















# **Sewer Products**

### PIPE

6-9 " BSS 5911

12-84 " ASTM-C-76





## **MANHOLE**

4 FOOT DIAMETER
5 FOOT DIAMETER
6 FOOT DIAMETER





## **ACCESSORIES**

MANHOLE COVER



SEPTIC TANK







# **Highway & Railway Products**



# **Masonry Blocks**

#### **AUTOMATIC EGG LAYER BLOCK MAKING PLANT**

### **HOLLOW BLOCKS**

Size (Width & Height per inch/mm)

8\*8\*16/200\*190\*390

8\*8\*16/200\*190\*390

6\*8\*16/150\*190\*390

6\*8\*16/100\*190\*390











## **SOLID BLOCKS**

Size (Width & Height per inch/mm)

4\*8\*16/100\*190\*390

6\*8\*12/150\*190\*300

4\*8\*12/100\*190\*300

# **Pre-Cast Roof & Walls**

















# **Fabrication**

## **MANUFACTURING OF NEW PLANTS**



## **ACCESSORIES AND MOLDS**





## TRANSPORTATION, INSTALLATION AND OPERATION











# **Ready Mix Concrete**

**READY MIX CONCRETE** 

**GPPL RENTALS** 

**GPPL CONTRACTORS**