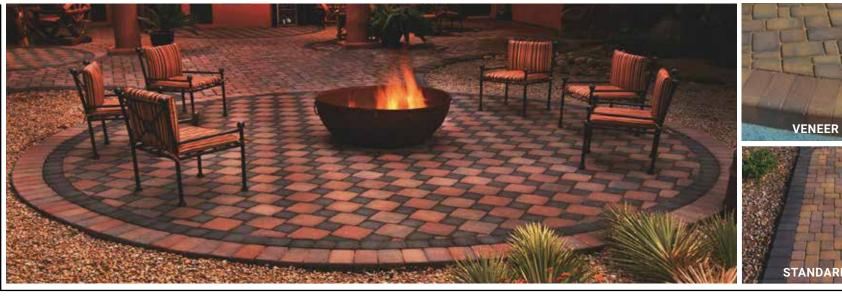

# **Pavers and Kerbs** tuff pavers

I SHAPE ZIG ZAG TRIANGULAR DUMBLE BRICK HEXAGON COLORADO

SHAPE

DESIGN

GRASS **PAVERS** 

GRASS

COBBLE

**PLAIN** 

**PAVERS** 

STONE

**ZIG ZAG** ANT

COMBO DESIGN GRASS GRID ARROW DESIGN

#### **COLORS AVAILABLE**